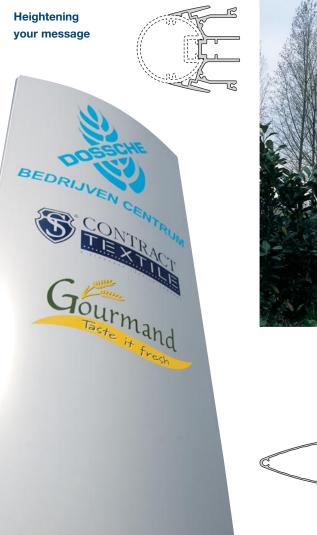

180 mm

Full column visibility is handled by the dibox in combination with aluminium plates, which gives a solid and impressive impression. As always, the whole range of profiles are in stock and can be supplied in mill finish, anodised or in a power coated finish.

#### Top to bottom visibility