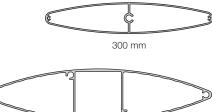

400 mm

**PYLONE**'s single profiles in the shape of airplane wings range 300 and 400 mm and have the benefit of there being no assembly required. They can be used both indoors and outdoors. The beauty of Pylone is that it can be used both for signposting as well as an advertising tool.