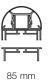

### RANGE

- **GLOBE** TOTEM CLAM
- PYLONE

GLOBE profiles come in three sizes, 85, 135 and 180 mm and thorough research guarantees resistance to all kinds of weather. The system can be used with aluminium composite panels with single and doublesided illuminated signs.