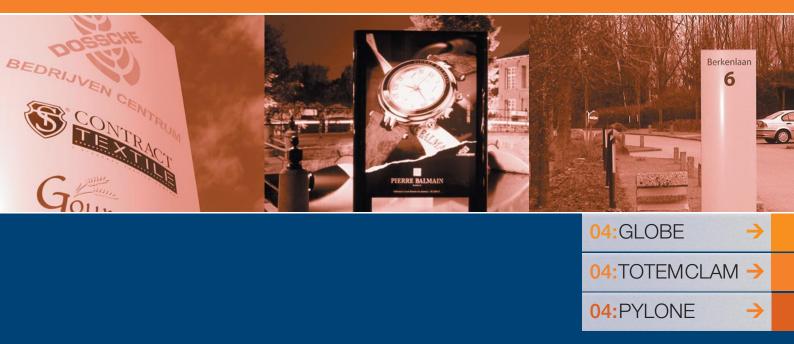

# 04:TOTEM

ale show you the way

# 04:TOTEM

## 04:TOTEM

J

/ith its wide and versatile range, Totem gives you visibility and communication all in one. Built to resist the strongest winds and all kinds of weather, its static strength is both imposing and impressive. Above all it remains an elegant tool to further promote your company or identity.

Totem is in fact made up of the Globe, Totem and Pylone attributes, all made with a view to enhancing your visibility.