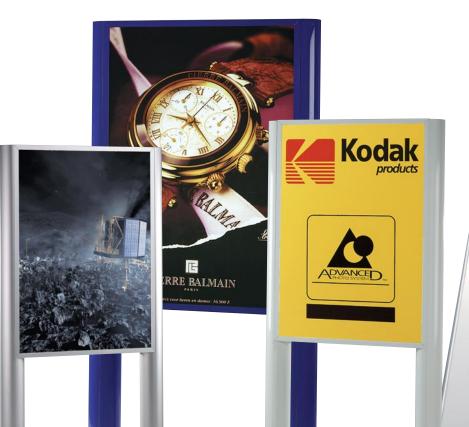

## 04:TOTEM

J

/ith its wide and versatile range, Totem gives you visibility and communication all in one. Built to resist the strongest winds and all kinds of weather, its static strength is both imposing and impressive. Above all it remains an elegant tool to further promote your company or identity.

Totem is in fact made up of the Globe, Totem and Pylone attributes, all made with a view to enhancing your visibility.

### RANGE

- **GLOBE** TOTEM CLAM
- PYLONE

GLOBE profiles come in three sizes, 85, 135 and 180 mm and thorough research guarantees resistance to all kinds of weather. The system can be used with aluminium composite panels with single and doublesided illuminated signs.

180 mm

Full column visibility is handled by the dibox in combination with aluminium plates, which gives a solid and impressive impression. As always, the whole range of profiles are in stock and can be supplied in mill finish, anodised or in a power coated finish.