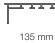

### RANGE

- **GLOBE** TOTEM CLAM
- PYLONE

GLOBE profiles come in three sizes, 85, 135 and 180 mm and thorough research guarantees resistance to all kinds of weather. The system can be used with aluminium composite panels with single and doublesided illuminated signs.