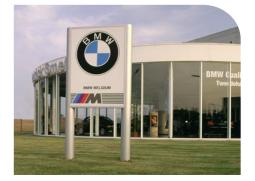

400 mm

**PYLONE**'s single profiles in the shape of airplane wings range 300 and 400 mm and have the benefit of there being no assembly required. They can be used both indoors and outdoors. The beauty of Pylone is that it can be used both for signposting as well as an advertising tool.