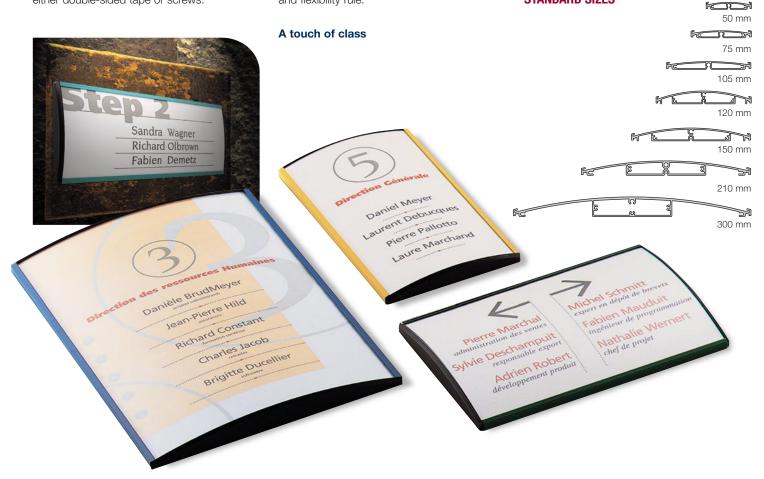

### 03:PLATO+

he icing on the Plato cake... for those

 $\mathbf{V}$ 

people who want to add that touch of class to their signage. A simple click and your frames are fixed. Eye-catching desk or wall signage with the freedom to choose the lettering and printing yourself, print it out and slide it into the aluminium frame. The signage is equally at home as a wall mounting, using either double-sided tape or screws. The 'must have' for your wall signage with aluminium profiles and a transparent acryl cover, that can be removed with a suction cap, ranging from 50 through 75, 105, 120, 150, 210 to 300 mm. This contemporary and attractive model can be fitted both vertically and horizontally on any wall with the added benefit that all the sections click together. Once affixed to the wall there's no need to remove the end caps to alter your message. As with all Alu-Sign products, innovation and flexibility rule.

**STANDARD SIZES** 

Ensures everyone can find you

The comprehensive range of profiles runs from 90, 120, 150, 210 to 300 mm. They can be suspended, wall mounted, or be used as stand alone desk signage, single or doublesided. Plato allows you to formulate your own inlay text on your computer and thus alter it as often as you wish.

As with all Alu-Sign products, we carry a permanent stock of Plato that is available in mill finish, anodised or power coated. For wall mounting using double-sided tape there is a lighter version whose maximum size is 224 mm.