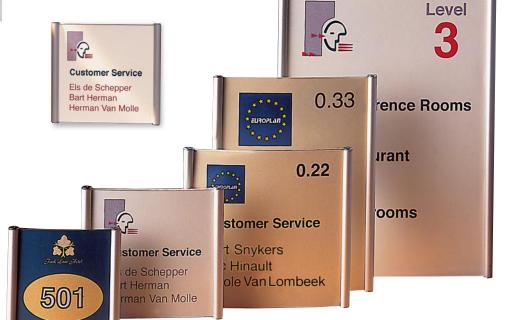

### 03:PLATO

Plato is the flagship of multi-functional signage. The attractive designs fit perfectly into small and larger concepts, be they office information signs or larger signs for directions. Plato also offers the flexibility for you to alter signage information yourself at a moment's notice. Plato is easy to install and brings years of usage.

The comprehensive range of profiles runs from 90, 120, 150, 210 to 300 mm. They can be suspended, wall mounted, or be used as stand alone desk signage, single or doublesided. Plato allows you to formulate your own inlay text on your computer and thus alter it as often as you wish.

Desig

Design and functionality in one