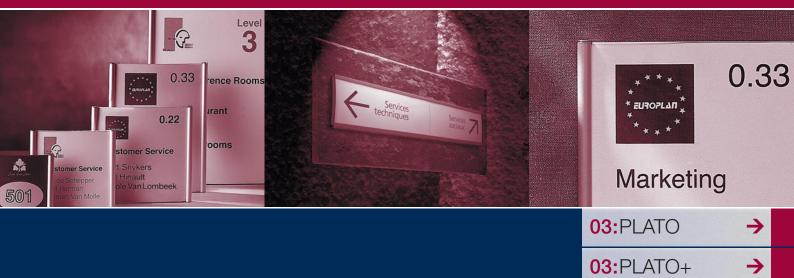

### 03:PLATO

Plato is the flagship of multi-functional signage. The attractive designs fit perfectly into small and larger concepts, be they office information signs or larger signs for directions. Plato also offers the flexibility for you to alter signage information yourself at a moment's notice. Plato is easy to install and brings years of usage.

The comprehensive range of profiles runs from 90, 120, 150, 210 to 300 mm. They can be suspended, wall mounted, or be used as stand alone desk signage, single or doublesided. Plato allows you to formulate your own inlay text on your computer and thus alter it as often as you wish.

Desig

Design and functionality in one