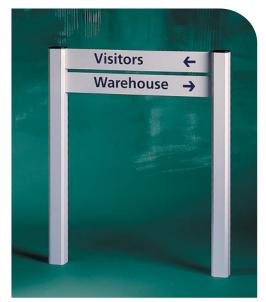

### 02:OUTDOOR

What better way to guide the visitor to where they need to be than the modular Outdoor system, available in both single and double-sided versions with the added guarantee of being highly durable and weather resistant. With its wide range of panels and sizes, it is the ideal system to ensure both visitors and suppliers know their way. Outdoor is aesthetic and light, yet as strong as steel.

personnel

visitors

reception

Ĩ

In its Outdoor range, Alu-Sign has come up with an extensive range of panel profiles and sizes, ranging from 46 mm through to 60, 100, 150 and 250 mm with inserts from 4 mm to 8 mm. The all-climate weather resistant panels are supplied either in a mill finish, anodised or power coated.

Alu-Sign's Outdoor design solution consists of flat panels with square or rounded posts and aluminium or plastic end caps. The text panels are available either single or double-sided with variable corners. Our Latest product is a post which can be used with our Indoor system as text-panel in combination with Aluminium sheets or plexiglass with or without LED Technology.

The text panels are affixed to the posts using our patented clam system.