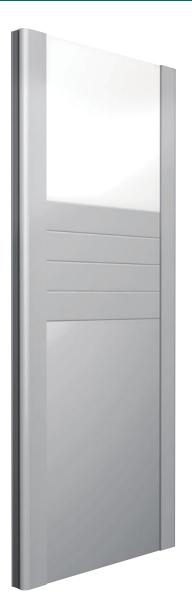

Alu-Sign's Outdoor design solution consists of flat panels with square or rounded posts and aluminium or plastic end caps. The text panels are available either single or double-sided with variable corners. Our Latest product is a post which can be used with our Indoor system as text-panel in combination with Aluminium sheets or plexiglass with or without LED Technology.

The text panels are affixed to the posts using our patented clam system.