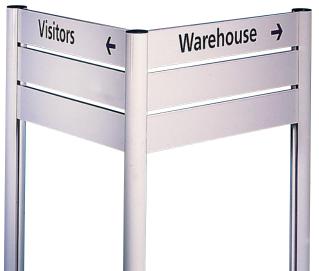

### 02:OUTDOOR

What better way to guide the visitor to where they need to be than the modular Outdoor system, available in both single and double-sided versions with the added guarantee of being highly durable and weather resistant. With its wide range of panels and sizes, it is the ideal system to ensure both visitors and suppliers know their way. Outdoor is aesthetic and light, yet as strong as steel.

personnel

visitors

reception

Ĩ

In its Outdoor range, Alu-Sign has come up with an extensive range of panel profiles and sizes, ranging from 46 mm through to 60, 100, 150 and 250 mm with inserts from 4 mm to 8 mm. The all-climate weather resistant panels are supplied either in a mill finish, anodised or power coated.

Alu-Sign's Outdoor design solution consists of flat panels with square or rounded posts and aluminium or plastic end caps. The text panels are available either single or double-sided with variable corners. Our Latest product is a post which can be used with our Indoor system as text-panel in combination with Aluminium sheets or plexiglass with or without LED Technology.

The text panels are affixed to the posts using our patented clam system.