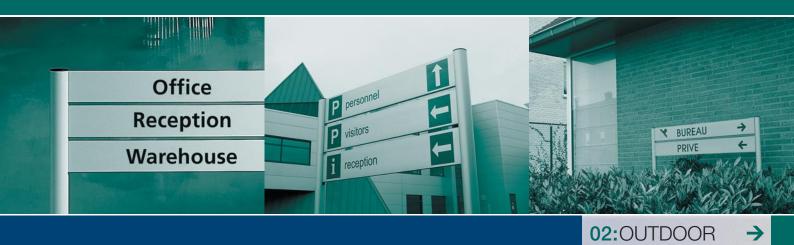

### 02:OUTDOOR

What better way to guide the visitor to where they need to be than the modular Outdoor system, available in both single and double-sided versions with the added guarantee of being highly durable and weather resistant. With its wide range of panels and sizes, it is the ideal system to ensure both visitors and suppliers know their way. Outdoor is aesthetic and light, yet as strong as steel.

personnel

visitors

reception

Ĩ

In its Outdoor range, Alu-Sign has come up with an extensive range of panel profiles and sizes, ranging from 46 mm through to 60, 100, 150 and 250 mm with inserts from 4 mm to 8 mm. The all-climate weather resistant panels are supplied either in a mill finish, anodised or power coated.