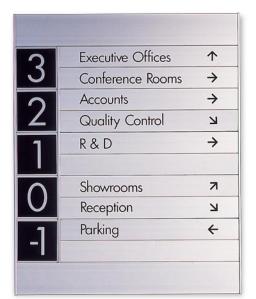

## 01:INDOOR

| St James College |                 |  |
|------------------|-----------------|--|
| Classrooms 1     | - 10 🗼          |  |
| Classrooms 11    | - 18 🗼          |  |
| Auditorium       | <del>&gt;</del> |  |
| Mensa            | →               |  |

| Administration   | $\rightarrow$ |
|------------------|---------------|
| Customer Service | $\rightarrow$ |
| Purchasing       | $\rightarrow$ |