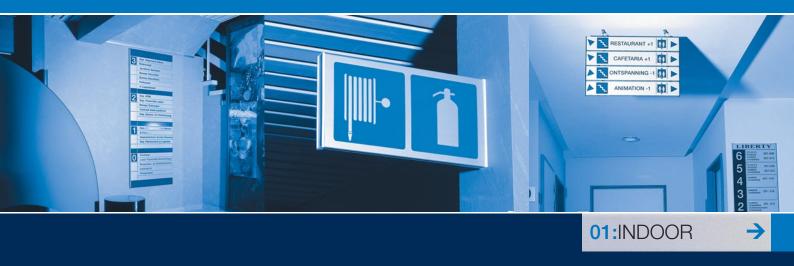

## 01:INDOOR



2 le show you the way



## 01:INDOOR



| St James College |                 |  |
|------------------|-----------------|--|
| Classrooms 1     | - 10 🗼          |  |
| Classrooms 11    | - 18 🗼          |  |
| Auditorium       | <del>&gt;</del> |  |
| Mensa            | →               |  |

## 01:INDOOR





Alu-Sign has a wide range of indoor panel profiles offering versatility for door and wall plates and directories. The profiles are based on a 31 mm module, ranging from 15 to 250 mm with sizes to suit every need and occasion.







| Administration   | $\rightarrow$ |
|------------------|---------------|
| Customer Service | $\rightarrow$ |
| Purchasing       | $\rightarrow$ |







## Alusign

Hoeikensstraat 5 bus 110 - 2830 Willebroek - Belgium Tel.: +32 (0)3 886 53 00 - Fax: +