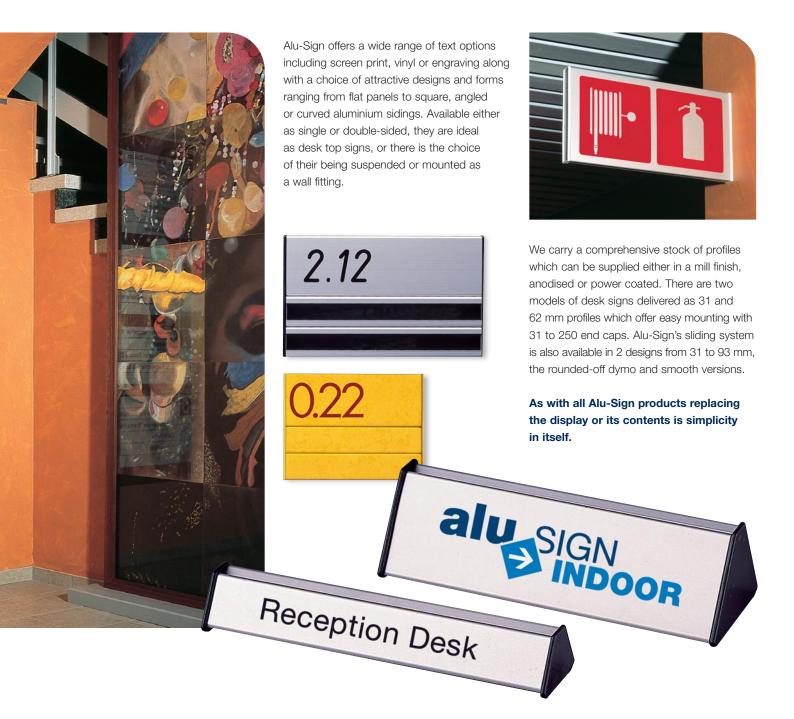

## 01:INDOOR

Alu-Sign has a wide range of indoor panel profiles offering versatility for door and wall plates and directories. The profiles are based on a 31 mm module, ranging from 15 to 250 mm with sizes to suit every need and occasion.