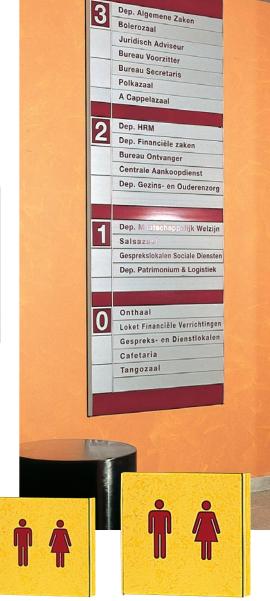

## 01:INDOOR

Alu-Sign has a wide range of indoor panel profiles offering versatility for door and wall plates and directories. The profiles are based on a 31 mm module, ranging from 15 to 250 mm with sizes to suit every need and occasion.