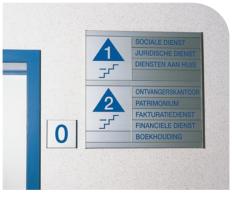

## 01:INDOOR

Alu-Sign has a wide range of indoor panel profiles offering versatility for door and wall plates and directories. The profiles are based on a 31 mm module, ranging from 15 to 250 mm with sizes to suit every need and occasion.